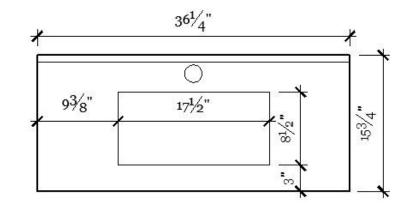

| Cabinet | Dimensions |  |
|---------|------------|--|
|         |            |  |

35" x 15" x 23-2/8"

| MATERIAL:      | MDF           |
|----------------|---------------|
| GLOSSY LACQUER | WHITE         |
| FINISH:        | CHARCOAL GREY |
|                | DOVE GREY     |
| MOUNT:         | Wall          |

## INSTALLATION:

Cabinet comes assembled. Place top on cabinet, then install plumbing.

- One Piece ceramic top sink
- White gloss