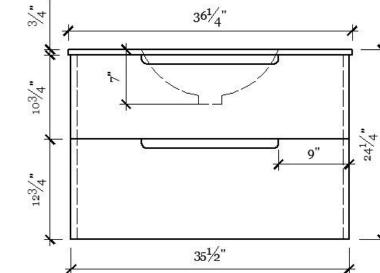

## Astika 900

|    | 123/4                       |    |
|----|-----------------------------|----|
|    | ↓ <u>35<sup>1</sup>/2</u> " |    |
| ns | 18 <sup>1</sup> /2"         | 15 |
|    |                             |    |

| Cabinet | Dimensions |  |
|---------|------------|--|
|         |            |  |

35" x 15" x 23-2/8"

| MATERIAL:      | MDF           |
|----------------|---------------|
| GLOSSY LACQUER | WHITE         |
| FINISH:        | CHARCOAL GREY |
|                | DOVE GREY     |
| MOUNT:         | Wall          |