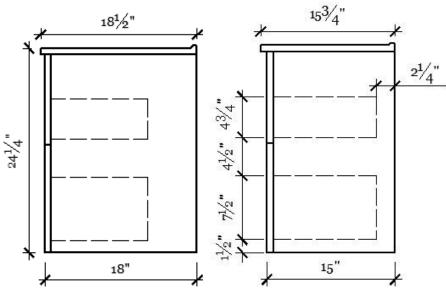

## Astika 900

|    | 123/4                       |    |
|----|-----------------------------|----|
|    | ↓ <u>35<sup>1</sup>/2</u> " |    |
| ns | 18 <sup>1</sup> /2"         | 15 |
|    |                             |    |

| Cabinet | Dimensions |  |
|---------|------------|--|
|         |            |  |

35" x 15" x 23-2/8"

| MATERIAL:      | MDF           |
|----------------|---------------|
| GLOSSY LACQUER | WHITE         |
| FINISH:        | CHARCOAL GREY |
|                | DOVE GREY     |
| MOUNT:         | Wall          |