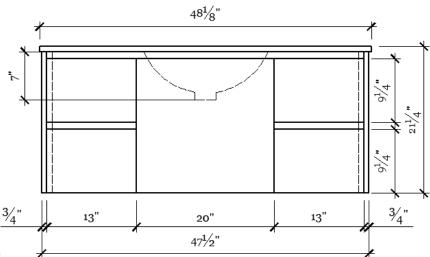

## **Cabinet Dimensions**

47-1/2" x 19-1/8" x 20-1/2"

| MATERIAL:      | MDF           |
|----------------|---------------|
| GLOSSY LACQUER | EASTER RED    |
| FINISH:        | DOVE GREY     |
|                | WHITE         |
|                | CHARCOAL GREY |
| MOUNT:         | WALL          |