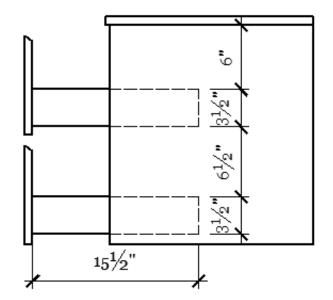

## **Cabinet Dimensions**

47-1/2" x 19-1/8" x 20-1/2"

| MATERIAL:      | MDF           |
|----------------|---------------|
| GLOSSY LACQUER | EASTER RED    |
| FINISH:        | DOVE GREY     |
|                | WHITE         |
|                | CHARCOAL GREY |
| MOUNT:         | WALL          |