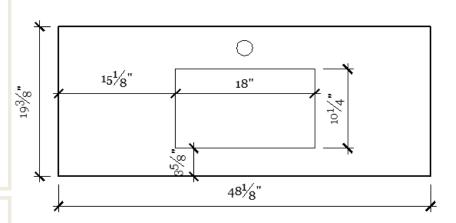

## **Cabinet Dimensions**

47-1/2" x 19-1/8" x 20-1/2"

| MATERIAL:      | MDF           |
|----------------|---------------|
| GLOSSY LACQUER | EASTER RED    |
| FINISH:        | DOVE GREY     |
|                | WHITE         |
|                | CHARCOAL GREY |
| MOUNT:         | WALL          |

#### **INSTALLATION:**

Cabinet comes assembled. Place top on cabinet, then install plumbing.

- One Piece ceramic top sink
- White gloss