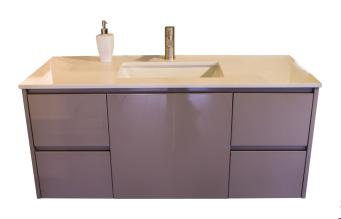

# Fellini 1220

## **Cabinet Dimensions**

47-1/2" x 19-1/8" x 20-1/2"

| MATERIAL:      | MDF           |
|----------------|---------------|
| GLOSSY LACQUER | EASTER RED    |
| FINISH:        | DOVE GREY     |
|                | WHITE         |
|                | CHARCOAL GREY |
| MOUNT:         | WALL          |

#### **HIGHLIGHTS:**

Compact and practical unit all round for the size. Cabinet space, counter space, and soft closing doors and drawers.