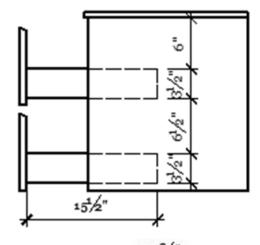

## **Cabinet Dimensions**

58-1/2" x 19-1/8" x 20-1/2"

| MATERIAL:      | MDF        |
|----------------|------------|
| GLOSSY LACQUER | CHARCOAL   |
| FINISH:        | DOVE GRY   |
|                | EASTER RED |
|                | WHITE      |
| MOUNT:         | WALL       |