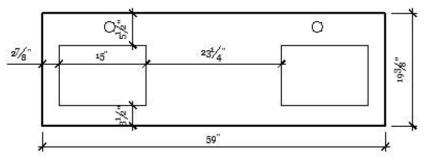

## **Cabinet Dimensions**

58-1/2" x 19-1/8" x 20-1/2"

| MATERIAL:      | MDF        |
|----------------|------------|
| GLOSSY LACQUER | CHARCOAL   |
| FINISH:        | DOVE GRY   |
|                | EASTER RED |
|                | WHITE      |
| MOUNT:         | WALL       |