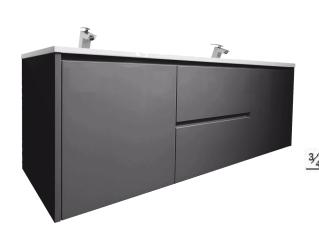

# Fellini 1500

## **Cabinet Dimensions**

58-1/2" x 19-1/8" x 20-1/2"

| MATERIAL:      | MDF        |
|----------------|------------|
| GLOSSY LACQUER | CHARCOAL   |
| FINISH:        | DOVE GRY   |
|                | EASTER RED |
|                | WHITE      |
| MOUNT:         | WALL       |

### **HIGHLIGHTS:**

Compact and practical unit all round for the size. Cabinet space, counter space, and soft closing doors and drawers.