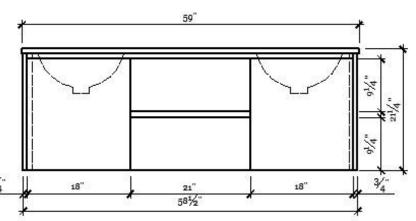

## **Cabinet Dimensions**

58-1/2" x 19-1/8" x 20-1/2"

| MATERIAL:      | MDF        |
|----------------|------------|
| GLOSSY LACQUER | CHARCOAL   |
| FINISH:        | DOVE GRY   |
|                | EASTER RED |
|                | WHITE      |
| MOUNT:         | WALL       |