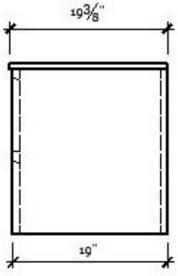

## **Cabinet Dimensions**

58-1/2" x 19-1/8" x 20-1/2"

| MATERIAL:      | MDF        |
|----------------|------------|
| GLOSSY LACQUER | CHARCOAL   |
| FINISH:        | DOVE GRY   |
|                | EASTER RED |
|                | WHITE      |
| MOUNT:         | WALL       |