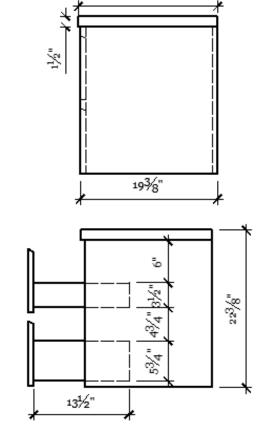

## **Cabinet Dime**

58-1/2" x 19-3/8" x 20-7/8"

| MATERIAL:                 | MDF                 |
|---------------------------|---------------------|
| GLOSSY LACQUER<br>FINISH: | WHITE CHARCOAL GREY |
| MOUNT:                    | WALL                |