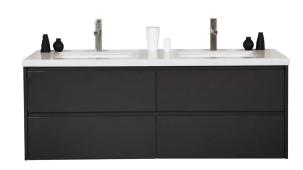

# **Formio 1500**

195/8"

## **Cabinet Dime**

58-1/2" x 19-3/8" x 20-7/8"

| MATERIAL:                 | MDF                 |
|---------------------------|---------------------|
| GLOSSY LACQUER<br>FINISH: | WHITE CHARCOAL GREY |
| MOUNT:                    | WALL                |

#### **HIGHLIGHTS:**

Compact and practical unit all round for the size. Cabinet space, counter space, and soft closing doors and drawers.