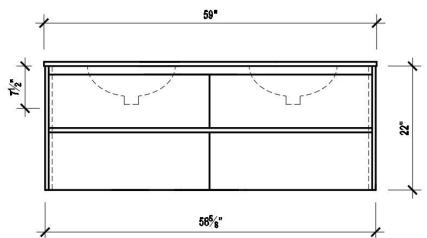

## **Cabinet Dime**

58-1/2" x 19-3/8" x 20-7/8"

| MATERIAL:                 | MDF                 |
|---------------------------|---------------------|
| GLOSSY LACQUER<br>FINISH: | WHITE CHARCOAL GREY |
| MOUNT:                    | WALL                |