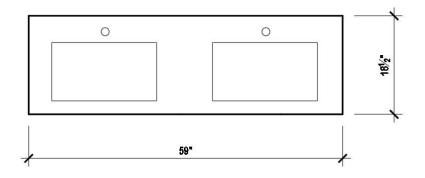

### **PACKAGE COMBO:**

- 1. Pre assembled glossy lacquered cabinet
- Quartz countertop with double under-mount sink cut-out
- 3. Assembling Hardware

#### **INSTALLATION:**

Cabinet comes assembled. Place top on cabinet, then install plumbing.

- One Piece ceramic top sink
- White gloss